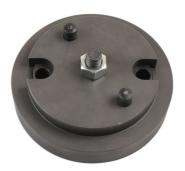

## Crankshaft Trigger Wheel Installer - for JLR

Trigger wheel installer required to install the crankshaft position sensor ring on certain Land Rover engines and install trigger wheel to rear crankshaft on certain Jaguar models.

## **Additional Information**

- Land Rover applications: required to install the crankshaft position sensor ring on Discovery 3, Discovery 4 and Range Rover Sport when fitted with TDV6 engine.
- Jaguar applications: required to install the trigger wheel to the rear of the crankshaft on X200 S Type, X250 XF, X350 XJ and X351 XJ.
- Equivalent to OEM 303-1130.
- Overall diameter: 123.5mm.
- · Specifically requested to repair sensor wheel dropping off or cracking.